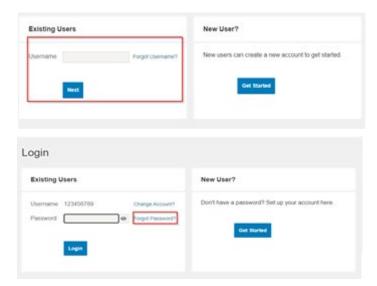

## Website: benefit-info.com/iu

- 1. If you have logged in and have not changed your username from the 10-Digit Employee ID Number
  - Username: 10-Digit Employee ID Number
  - Password: Click forgot password follow the prompts
- 2. If you have logged in and changed your username from the 10-Digit Employee ID Number
  - Username: Enter your username
  - Password: Click forgot password follow the prompts

3. If you have never logged in: Click, Get Started follow the prompts

Mobile App: Download the IU HSA/FSA Mobile App and use the same username and password as your online account.

Not able to verify your identity, or you receive an error message. Our call center is available Monday through Friday, from 7:30 a.m. to 5:00 p.m. ET, at <a href="mailto:IUSupport@wexinc.com">IUSupport@wexinc.com</a> or 800-284-8412.