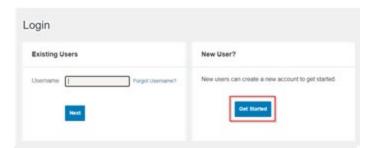

3. If you have never logged in: Click, Get Started follow the prompts

Mobile App: Download the IU HSA/FSA Mobile App and use the same username and password as your online account.

Not able to verify your identity, or you receive an error message. Our call center is available Monday through Friday, from 7:30 a.m. to 5:00 p.m. ET, at <a href="mailto:IUSupport@wexinc.com">IUSupport@wexinc.com</a> or 800-284-8412.